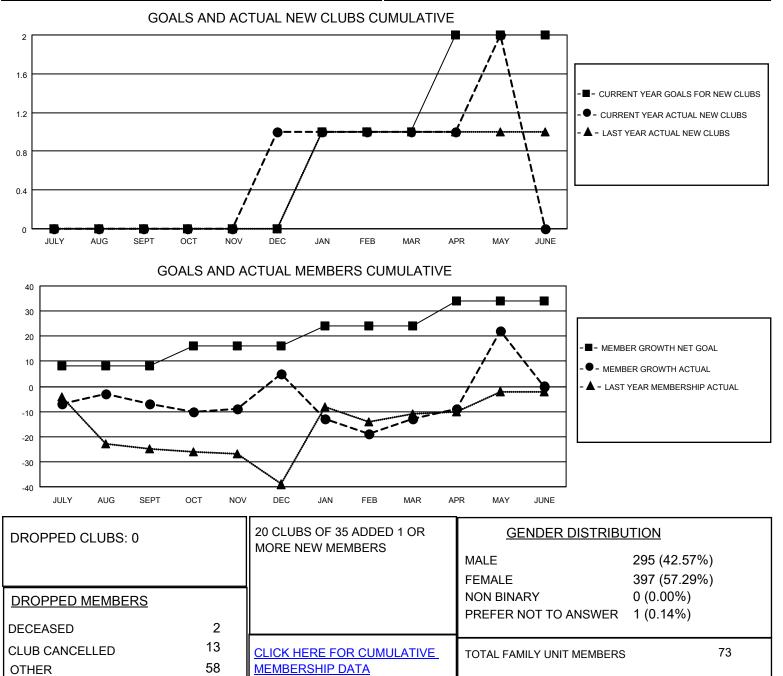

## LOCATION BULGARIA

District 130

Results as of: 5/31/2023

| Clubs                 |               |           |               | Members               |                        |                         |                                                    |
|-----------------------|---------------|-----------|---------------|-----------------------|------------------------|-------------------------|----------------------------------------------------|
| RESULTS FOR 2022-2023 |               |           |               | RESULTS FOR 2022-2023 |                        |                         |                                                    |
| QUARTER               | NEW CLUB GOAL | NEW CLUBS | DROPPED CLUBS | QUARTER               | BER GROWTH NET<br>GOAL | MEMBER GROWTH<br>ACTUAL | DROPPED<br>MEMBERS ACTUAL<br>(including transfers) |
| JULY/AUG/SEPT         | 0             | 0         | 0             | JULY/AUG/SEPT         | 8                      | 8                       | 14                                                 |
| OCT/NOV/DEC           | 0             | 1         | 0             | OCT/NOV/DEC           | 8                      | 27                      | 15                                                 |
| JAN/FEB/MAR           | 1             | 0         | 0             | JAN/FEB/MAR           | 8                      | 27                      | 31                                                 |
| APR/MAY/JUNE          | 1             | 1         | 0             | APR/MAY/JUNE          | 10                     | 46                      | 10                                                 |